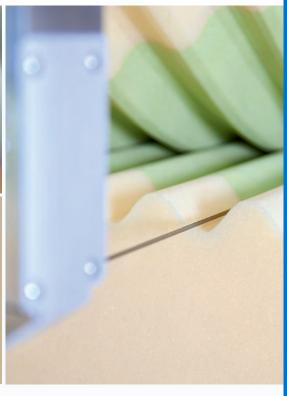

# THOUGHT OUT INTO THE LAST DETAIL

»Thanks to the special contour cut, the foam layers of the mattress interlock perfectly. This allows the material to work optimally«.

\*Our contour cut eliminates the need for full-surface bonding of foam layers. The advantage: no more hardening between the layers, no increased surface tension and thus optimum pressure relief.