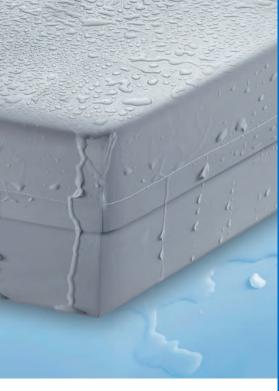

100%
BACTERIA- AND VIRUS-PROOF

# MADE FOR THE CLINIC

»Our protective covers have been developed especially for us. The high bielasticity reduces friction and shear forces and the material is absolutely tight.«

Improves the sinking capacity and thus the support function of the mattress through elasticity: Our certified quality is bacteria- and virus-proof, resistant to aggressive liquids and can be treated hygienically in a variety of ways.