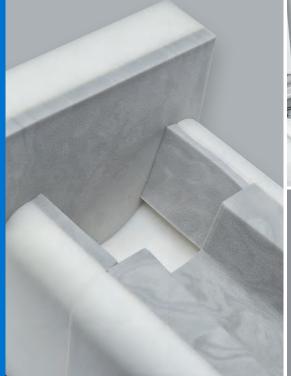

>91%
FEWER ADHESIVES\*

# THOUGHT OUT INTO THE LAST DETAIL

»Thanks to the special contour cut, the foam layers of the mattress interlock perfectly. This allows the material to work optimally«.

\*Our contour cut eliminates the need for full-surface bonding of foam layers. The advantage: no more hardening between the layers, no increased surface tension and thus optimum pressure relief.