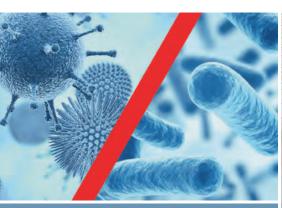

100%
BACTERIA- AND VIRUS-PROOF

# MADE FOR THE CLINIC

»Our protective covers have been developed especially for us. The high bielasticity reduces friction and shear forces and the material is absolutely tight.«

Improves the sinking capacity and thus the support function of the mattress through elasticity: Our certified quality is bacteria- and virus-proof, resistant to aggressive liquids and can be treated hygienically in a variety of ways.