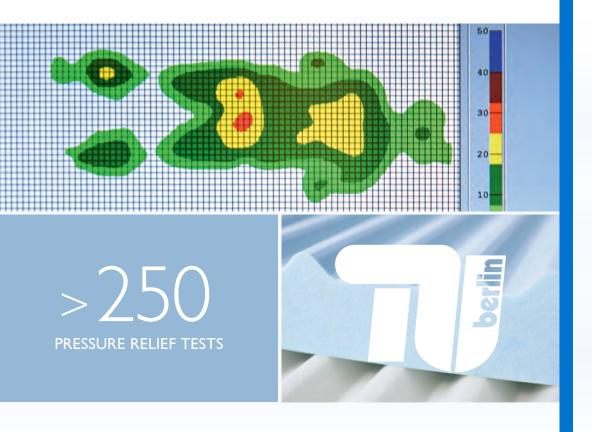

## SCIENCE AND PRACTICE

»We develop our products together with experts: Scientists at TU Berlin and nurses of the BG Trauma Clinic Ludwigshafen.«

The quality of viscoelastic mattresses is based on the right combination of foams density and compression hardness. To optimize our products, we scientifically tested more than 250 foam combinations.