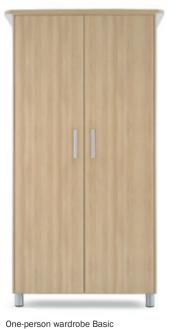

Bonsigna I: straight lines and plain elegance

Two-door one-person wardrobe

Three-door one-person wardrobe

Three-door one-person wardrobe with two drawers (optional)

\_ \_ \_ \_

resident 1 resident 2

Four-door two-person wardrobe

#### bonsigna II

One-person wardrobe 70-0118 W x H x D: 80/100/120 x 200 x 58 cm

One-person wardrobe 70-0117 W x H x D: 120 x 200 x 58 cm

Two-person wardrobe 70-0119 W x H x D: 150 x 200 x 58 cm

One-person wardrobe Basic 70-0075 W x H x D: 100 x 200 x 60 cm