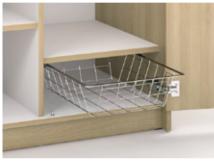

## bonsigna l

Details

The interior has a particularly practical design: Shoes and other objects can be stored in an opentop basket that the resident can easily reach. An integrated lockable compartment for valuables can be installed at two different heights, so that wheelchair users can access it easily and keep their personal belongings in a safe place.

Dresser K1

Dresser K3

Dresser K4

Pull-out basket

Valuables compartments in two-person wardrobe

Division 1/2:1/2Configuration with valuables compartment for wheelchair users

Division 1/3:2/3 Configuration with valuables compartment