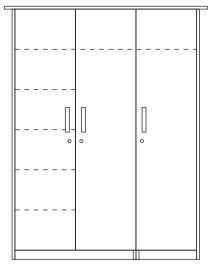

Bonsigna I: straight lines and plain elegance

Two-door one-person wardrobe

Three-door one-person wardrobe

Three-door one-person wardrobe with two drawers (optional)

\_ \_ \_ \_

resident 1 resident 2

Four-door two-person wardrobe

One-person wardrobe with extension unit (available for all models)