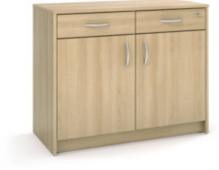

Bonsigna I: straight lines and plain elegance

Two-door one-person wardrobe

Three-door one-person wardrobe

Three-door one-person wardrobe with two drawers (optional)

\_ \_ \_ \_

resident 1 resident 2

Four-door two-person wardrobe

Dresser K1

Dresser K3

Dresser K4

Pull-out basket

Valuables compartments in two-person wardrobe

Division 1/2:1/2Configuration with valuables compartment for wheelchair users

Division 1/3:2/3 Configuration with valuables compartment