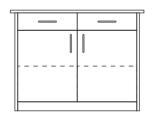

#### bonsigna l

Dressers

Depending on the space available and the need for storage capacity, bonsigna I offers the appropriate dresser for every furnishing. Dressers with doors and narrow drawers are available in different sizes. The program is completed with a high dresser that offers plenty of storage space.

Dresser K1

Dresser K3

Dresser K4

Pull-out basket

Valuables compartments in two-person wardrobe

Division 1/2:1/2Configuration with valuables compartment for wheelchair users

Division 1/3:2/3 Configuration with valuables compartment