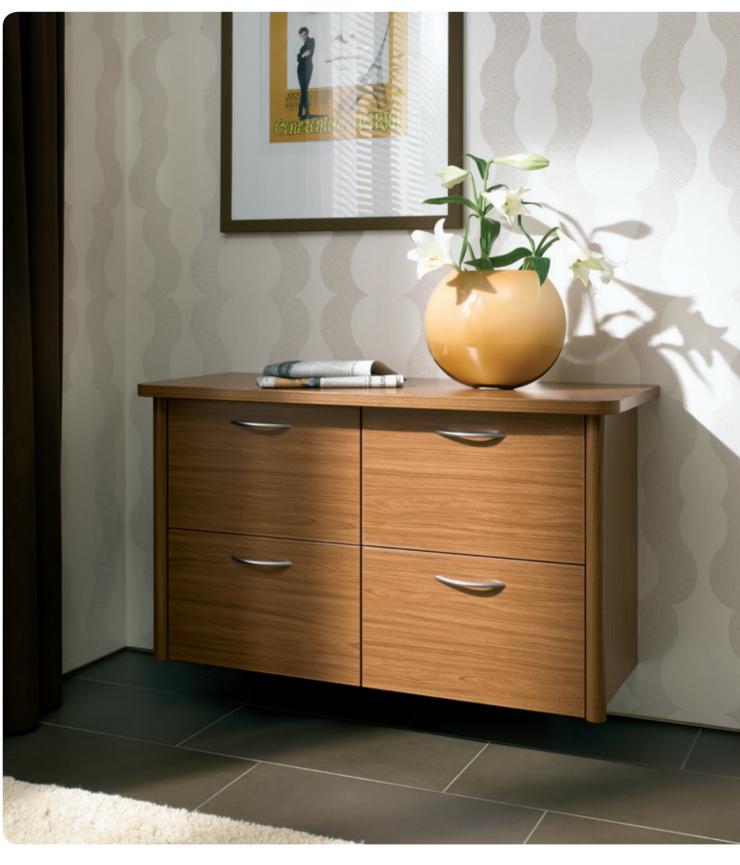

#### bonsigna l

Dressers

Depending on the space available and the need for storage capacity, bonsigna I offers the appropriate dresser for every furnishing. Dressers with doors and narrow drawers are available in different sizes. The program is completed with a high dresser that offers plenty of storage space.

Dresser K1

Dresser K3

Dresser K4

Pull-out basket

Valuables compartments in two-person wardrobe

Division 1/2:1/2Configuration with valuables compartment for wheelchair users

Division 1/3:2/3 Configuration with valuables compartment