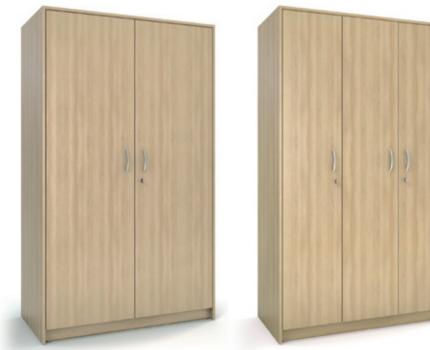

Bonsigna I: straight lines and plain elegance

Two-door one-person wardrobe

Three-door one-person wardrobe

Three-door one-person wardrobe with two drawers (optional)

\_ \_ \_ \_

resident 1 resident 2

Four-door two-person wardrobe

One-person wardrobe with extension unit (available for all models)