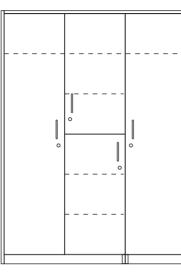

Dresser K1

Dresser K3

Dresser K4

Pull-out basket

Valuables compartments in two-person wardrobe

Division 1/2:1/2Configuration with valuables compartment for wheelchair users

Division 1/3:2/3 Configuration with valuables compartment