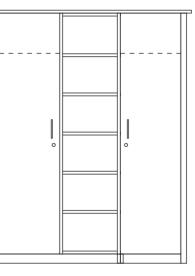

Bonsigna I: straight lines and plain elegance

Two-door one-person wardrobe

Three-door one-person wardrobe

Three-door one-person wardrobe with two drawers (optional)

\_ \_ \_ \_

resident 1 resident 2

Four-door two-person wardrobe

One-person wardrobe with extension unit (available for all models)

## bonsigna l

Details

The interior has a particularly practical design: Shoes and other objects can be stored in an opentop basket that the resident can easily reach. An integrated lockable compartment for valuables can be installed at two different heights, so that wheelchair users can access it easily and keep their personal belongings in a safe place.