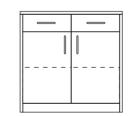

bonsigna II: Rounded top edge and profiles

Valuables compartment

Inner drawer with plenty of space for shoes and other objects

Dressers

The bonsigna II corpus furniture range has a selected spectrum of appealing sideboards. The rounded profile of the top edge of the dresser is an effective design and style element that perfectly matches the bonsigna II wardrobes and the "vivo" bedside cabinet series. The drawers and doors are available in various formats, making individual designs possible. The attractive and functional highlight of the dresser range: A wall-mounted dresser with senior-friendly and easysliding drawers provides extra floor space for easy cleaning.

Dresser K3

Dresser K1

Dresser K2 (with optional special handles)

Wall-mounted dresser K2 (with optional special handles)