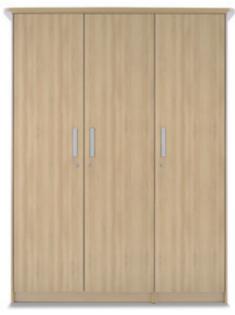

### bonsigna I

## bonsigna I

Wardrobes

Nursing home beds and bedside cabinets that are almost understated in form are combined with the bonsigna I corpus furniture program into a modern living atmosphere. bonsigna I elegantly emphasizes the clear forms of this line with its smooth linear design. In addition, the straight lines of the storage cabinets fit perfectly into preexisting recesses in the resident's room.

Bonsigna I: straight lines and plain elegance

Two-door one-person wardrobe

Three-door one-person wardrobe

Three-door one-person wardrobe with two drawers (optional)

\_ \_ \_ \_

resident 1 resident 2

Four-door two-person wardrobe