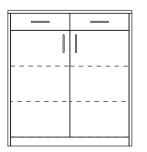

bonsigna II: Rounded top edge and profiles

Valuables compartment

Inner drawer with plenty of space for shoes and other objects

Dressers

The bonsigna II corpus furniture range has a selected spectrum of appealing sideboards. The rounded profile of the top edge of the dresser is an effective design and style element that perfectly matches the bonsigna II wardrobes and the "vivo" bedside cabinet series. The drawers and doors are available in various formats, making individual designs possible. The attractive and functional highlight of the dresser range: A wall-mounted dresser with senior-friendly and easysliding drawers provides extra floor space for easy cleaning.

Dresser K3

Dresser K1

Dresser K2 (with optional special handles)

Wall-mounted dresser K2 (with optional special handles)