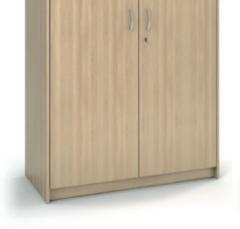

#### bonsigna l

Dressers

Depending on the space available and the need for storage capacity, bonsigna I offers the appropriate dresser for every furnishing. Dressers with doors and narrow drawers are available in different sizes. The program is completed with a high dresser that offers plenty of storage space.

Dresser K1

Dresser K3

Dresser K4

Pull-out basket

Valuables compartments in two-person wardrobe

Division 1/2:1/2Configuration with valuables compartment for wheelchair users

Division 1/3:2/3 Configuration with valuables compartment