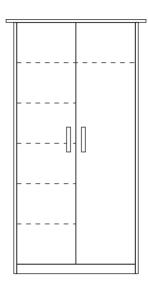

|  |   | - | • |
|--|---|---|---|
|  |   | - |   |
|  | - |   | 1 |
|  | - |   |   |

(with optional special handles and feet)

One-person wardrobe Type A (With optional illumination, lock and drawers)

One-person wardrobe Type B (With optional special handles and lock)