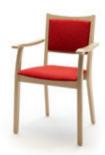

# belsedia

Chairs and Tables

Experience the combination of the elegant shape and solid construction of the seating furniture family belsedia. The chairs in this range have wide armrests for extra comfort. These have grips to help the resident get up from the chair. The backrest comes in different lengths for individual comfort. From chairs with armrests to chairs with a long backrest - there is a right chair for every resident. A collection of carefully selected and easy to clean covers provides a suitable emphasis for the furnishings.

Round table with central column belsedia T-MS

Four-legged table with joint frame design belsedia T-EZ

Chair with armrests belsedia A00

Chair with armrests belsedia A01

Chair with long backrest belsedia H00