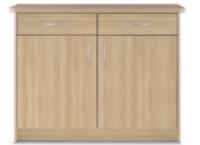

#### bonsigna l

Dressers

Depending on the space available and the need for storage capacity, bonsigna I offers the appropriate dresser for every furnishing. Dressers with doors and narrow drawers are available in different sizes. The program is completed with a high dresser that offers plenty of storage space.

Dresser K1

Dresser K3

Dresser K4

Pull-out basket

Valuables compartments in two-person wardrobe

Division 1/2:1/2Configuration with valuables compartment for wheelchair users

Division 1/3:2/3 Configuration with valuables compartment

Dresser K3

Dresser K1

Dresser K2 (with optional special handles)

Wall-mounted dresser K2 (with optional special handles)