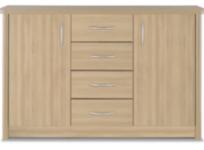

#### bonsigna l

Dressers

Depending on the space available and the need for storage capacity, bonsigna I offers the appropriate dresser for every furnishing. Dressers with doors and narrow drawers are available in different sizes. The program is completed with a high dresser that offers plenty of storage space.

Dresser K1

Dresser K3

Dresser K4

Pull-out basket

Valuables compartments in two-person wardrobe

Division 1/2:1/2Configuration with valuables compartment for wheelchair users

Division 1/3:2/3 Configuration with valuables compartment