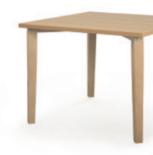

Chair belsedia S00

Chair belsedia S01

Chair with medium-height backrest belsedia M00

Chair with medium-height backrest belsedia M01

Three table designs are available to match the belsedia chairs: The rectangular tables (see below: center and right) with practical finger joint frame construction are wheelchair friendly. The round tables (left) features a central column in matching design for consistency and homeliness. All tables are available in various sizes.

Four-legged table with curved flat edges belsedia T-FS

Four-legged table with curved flat edges belsedia T-FS 80-0096 W x H x D: 600 x 600 mm 800 x 800 mm 1,000 x 1,000 mm 1,200 x 800 mm 1,400 x 800 mm

1,600 x 800 mm

Lindberg oak

Steamed beech

Cherry

Walnut

Members of LINET Group