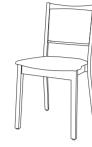

# belsedia

Chairs and Tables

Experience the combination of the elegant shape and solid construction of the seating furniture family belsedia. The chairs in this range have wide armrests for extra comfort. These have grips to help the resident get up from the chair. The backrest comes in different lengths for individual comfort. From chairs with armrests to chairs with a long backrest - there is a right chair for every resident. A collection of carefully selected and easy to clean covers provides a suitable emphasis for the furnishings.

Chair belsedia S00

Chair belsedia S01

Chair with medium-height backrest belsedia M00

Chair with medium-height backrest belsedia M01

Three table designs are available to match the belsedia chairs: The rectangular tables (see below: center and right) with practical finger joint frame construction are wheelchair friendly. The round tables (left) features a central column in matching design for consistency and homeliness. All tables are available in various sizes.