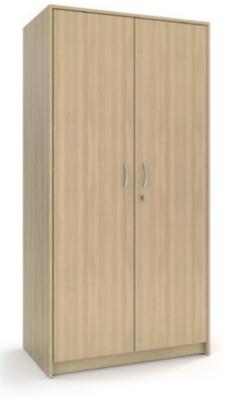

## bonsigna I

Wardrobes

Nursing home beds and bedside cabinets that are almost understated in form are combined with the bonsigna I corpus furniture program into a modern living atmosphere. bonsigna I elegantly emphasizes the clear forms of this line with its smooth linear design. In addition, the straight lines of the storage cabinets fit perfectly into preexisting recesses in the resident's room.

Bonsigna I: straight lines and plain elegance

Two-door one-person wardrobe

Three-door one-person wardrobe

Three-door one-person wardrobe with two drawers (optional)

\_ \_ \_ \_

resident 1 resident 2

Four-door two-person wardrobe