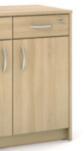

bonsigna II: Rounded top edge and profiles

Valuables compartment

Inner drawer with plenty of space for shoes and other objects

Dressers

The bonsigna II corpus furniture range has a selected spectrum of appealing sideboards. The rounded profile of the top edge of the dresser is an effective design and style element that perfectly matches the bonsigna II wardrobes and the "vivo" bedside cabinet series. The drawers and doors are available in various formats, making individual designs possible. The attractive and functional highlight of the dresser range: A wall-mounted dresser with senior-friendly and easysliding drawers provides extra floor space for easy cleaning.

Dresser K3

Dresser K1

Dresser K2 (with optional special handles)

Wall-mounted dresser K2 (with optional special handles)