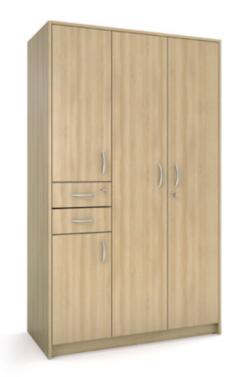

Bonsigna I: straight lines and plain elegance

Two-door one-person wardrobe

Three-door one-person wardrobe

Three-door one-person wardrobe with two drawers (optional)

\_ \_ \_ \_

resident 1 resident 2

Four-door two-person wardrobe

## bonsigna l

Details

The interior has a particularly practical design: Shoes and other objects can be stored in an opentop basket that the resident can easily reach. An integrated lockable compartment for valuables can be installed at two different heights, so that wheelchair users can access it easily and keep their personal belongings in a safe place.

#### bonsigna l

Dressers

Depending on the space available and the need for storage capacity, bonsigna I offers the appropriate dresser for every furnishing. Dressers with doors and narrow drawers are available in different sizes. The program is completed with a high dresser that offers plenty of storage space.