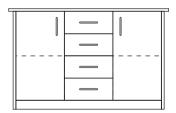

#### bonsigna l

Dressers

Depending on the space available and the need for storage capacity, bonsigna I offers the appropriate dresser for every furnishing. Dressers with doors and narrow drawers are available in different sizes. The program is completed with a high dresser that offers plenty of storage space.

Dresser K1

Dresser K3

Dresser K4

Pull-out basket

Valuables compartments in two-person wardrobe

Division 1/2:1/2Configuration with valuables compartment for wheelchair users

Division 1/3:2/3 Configuration with valuables compartment