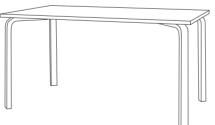

Chair belsedia S00

Chair belsedia S01

Chair with medium-height backrest belsedia M00

Chair with medium-height backrest belsedia M01

Three table designs are available to match the belsedia chairs: The rectangular tables (see below: center and right) with practical finger joint frame construction are wheelchair friendly. The round tables (left) features a central column in matching design for consistency and homeliness. All tables are available in various sizes.

Round table with central column belsedia T-MS

Four-legged table with joint frame design belsedia T-EZ

Chair with armrests belsedia A00

Chair with armrests belsedia A01

Chair with long backrest belsedia H00

Four-legged table with curved flat edges belsedia T-FS