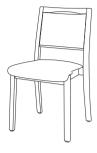

# belsedia

Chairs and Tables

Experience the combination of the elegant shape and solid construction of the seating furniture family belsedia. The chairs in this range have wide armrests for extra comfort. These have grips to help the resident get up from the chair. The backrest comes in different lengths for individual comfort. From chairs with armrests to chairs with a long backrest - there is a right chair for every resident. A collection of carefully selected and easy to clean covers provides a suitable emphasis for the furnishings.

Chair belsedia S00

Chair belsedia S01

Chair with medium-height backrest belsedia M00

Chair with medium-height backrest belsedia M01

Three table designs are available to match the belsedia chairs: The rectangular tables (see below: center and right) with practical finger joint frame construction are wheelchair friendly. The round tables (left) features a central column in matching design for consistency and homeliness. All tables are available in various sizes.