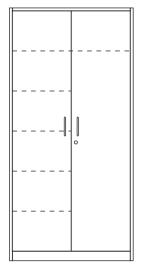

Bonsigna I: straight lines and plain elegance

Two-door one-person wardrobe

Three-door one-person wardrobe

Three-door one-person wardrobe with two drawers (optional)

\_ \_ \_ \_

resident 1 resident 2

Four-door two-person wardrobe

## bonsigna l

Details

The interior has a particularly practical design: Shoes and other objects can be stored in an opentop basket that the resident can easily reach. An integrated lockable compartment for valuables can be installed at two different heights, so that wheelchair users can access it easily and keep their personal belongings in a safe place.