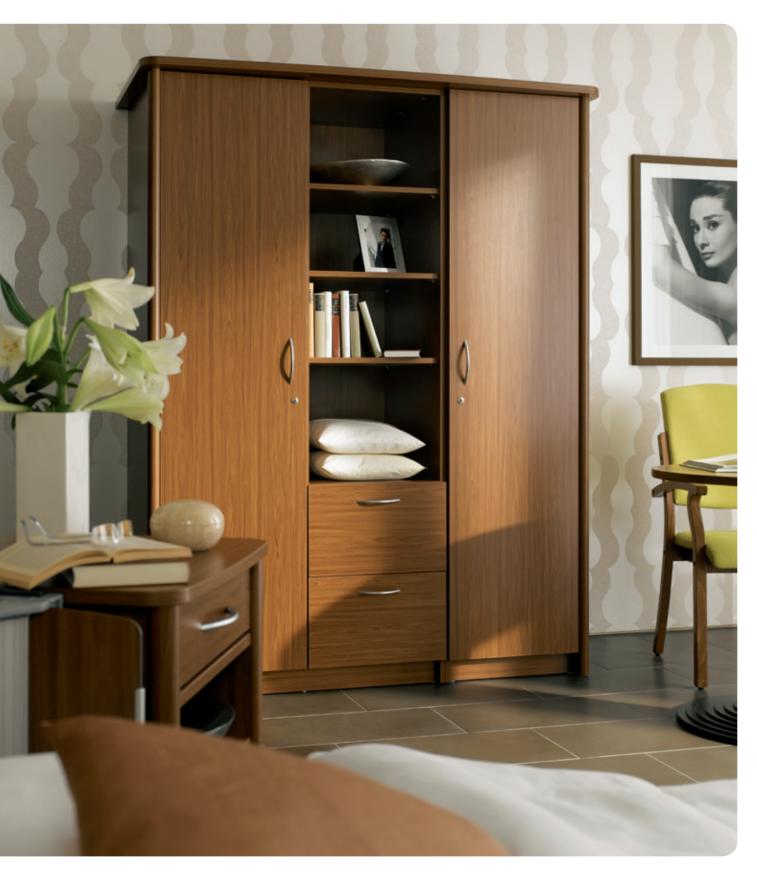

## bonsigna I

Wardrobes

Nursing home beds and bedside cabinets that are almost understated in form are combined with the bonsigna I corpus furniture program into a modern living atmosphere. bonsigna I elegantly emphasizes the clear forms of this line with its smooth linear design. In addition, the straight lines of the storage cabinets fit perfectly into preexisting recesses in the resident's room.

Bonsigna I: straight lines and plain elegance

Two-door one-person wardrobe

Three-door one-person wardrobe

Three-door one-person wardrobe with two drawers (optional)

\_ \_ \_ \_

resident 1 resident 2

Four-door two-person wardrobe

## bonsigna l

Details

The interior has a particularly practical design: Shoes and other objects can be stored in an opentop basket that the resident can easily reach. An integrated lockable compartment for valuables can be installed at two different heights, so that wheelchair users can access it easily and keep their personal belongings in a safe place.