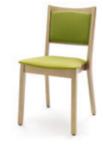

# belsedia

Chairs and Tables

Experience the combination of the elegant shape and solid construction of the seating furniture family belsedia. The chairs in this range have wide armrests for extra comfort. These have grips to help the resident get up from the chair. The backrest comes in different lengths for individual comfort. From chairs with armrests to chairs with a long backrest - there is a right chair for every resident. A collection of carefully selected and easy to clean covers provides a suitable emphasis for the furnishings.

Chair belsedia S00

Chair belsedia S01

Chair with medium-height backrest belsedia M00

Chair with medium-height backrest belsedia M01

Three table designs are available to match the belsedia chairs: The rectangular tables (see below: center and right) with practical finger joint frame construction are wheelchair friendly. The round tables (left) features a central column in matching design for consistency and homeliness. All tables are available in various sizes.