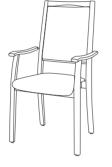

# belsedia

Chairs and Tables

Experience the combination of the elegant shape and solid construction of the seating furniture family belsedia. The chairs in this range have wide armrests for extra comfort. These have grips to help the resident get up from the chair. The backrest comes in different lengths for individual comfort. From chairs with armrests to chairs with a long backrest - there is a right chair for every resident. A collection of carefully selected and easy to clean covers provides a suitable emphasis for the furnishings.

Chair belsedia S00

Chair belsedia S01

Chair with medium-height backrest belsedia M00

Chair with medium-height backrest belsedia M01

Three table designs are available to match the belsedia chairs: The rectangular tables (see below: center and right) with practical finger joint frame construction are wheelchair friendly. The round tables (left) features a central column in matching design for consistency and homeliness. All tables are available in various sizes.

Round table with central column belsedia T-MS

Four-legged table with joint frame design belsedia T-EZ

Chair with armrests belsedia A00

Chair with armrests belsedia A01

Chair with long backrest belsedia H00