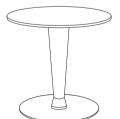

Chair belsedia S00

Chair belsedia S01

Chair with medium-height backrest belsedia M00

Chair with medium-height backrest belsedia M01

Three table designs are available to match the belsedia chairs: The rectangular tables (see below: center and right) with practical finger joint frame construction are wheelchair friendly. The round tables (left) features a central column in matching design for consistency and homeliness. All tables are available in various sizes.

Round table with central column belsedia T-MS

Four-legged table with joint frame design belsedia T-EZ

Chair with armrests belsedia A00

Chair with armrests belsedia A01

Chair with long backrest belsedia H00

Cacao

Alder, golden-red

Round table with central column belsedia T-MS 80-0095 ø: 600 mm 700 mm

1,200 mm

Four-legged table with joint frame design belsedia T-EZ 80-0094 W x H x D: 600 x 600 mm 800 x 800 mm 1,000 x 1,000 mm 1,200 x 800 mm 1,400 x 800 mm 1,600 x 800 mm