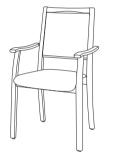

# belsedia

Chairs and Tables

Experience the combination of the elegant shape and solid construction of the seating furniture family belsedia. The chairs in this range have wide armrests for extra comfort. These have grips to help the resident get up from the chair. The backrest comes in different lengths for individual comfort. From chairs with armrests to chairs with a long backrest - there is a right chair for every resident. A collection of carefully selected and easy to clean covers provides a suitable emphasis for the furnishings.

Chair belsedia S00

Chair belsedia S01

Chair with medium-height backrest belsedia M00

Chair with medium-height backrest belsedia M01

Three table designs are available to match the belsedia chairs: The rectangular tables (see below: center and right) with practical finger joint frame construction are wheelchair friendly. The round tables (left) features a central column in matching design for consistency and homeliness. All tables are available in various sizes.

Round table with central column belsedia T-MS

Four-legged table with joint frame design belsedia T-EZ

Chair with armrests belsedia A00

Chair with armrests belsedia A01

Chair with long backrest belsedia H00