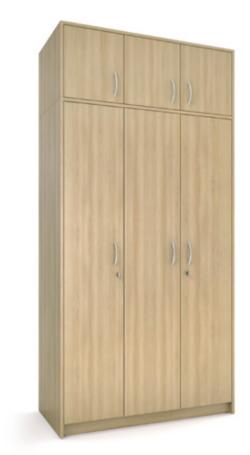

#### bonsigna II

Wardrobes

Always striving for maximum functionality and with the greatest attention to detail, bonsigna furniture is flexible and does justice to everyday nursing requirements. The down-to-earth and yet upscale details of bonsigna II give the resident's room a high-class and homely look and feel at an affordable price. Wardrobes and dressers, with effective border technology in a gracefully rounded profile, ensure individuality and style. They also have a variety of additional features especially made for the elderly.

bonsigna II: Rounded top edge and profiles

Valuables compartment

Inner drawer with plenty of space for shoes and other objects

Dressers

The bonsigna II corpus furniture range has a selected spectrum of appealing sideboards. The rounded profile of the top edge of the dresser is an effective design and style element that perfectly matches the bonsigna II wardrobes and the "vivo" bedside cabinet series. The drawers and doors are available in various formats, making individual designs possible. The attractive and functional highlight of the dresser range: A wall-mounted dresser with senior-friendly and easysliding drawers provides extra floor space for easy cleaning.