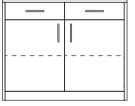

#### bonsigna l

Dressers

Depending on the space available and the need for storage capacity, bonsigna I offers the appropriate dresser for every furnishing. Dressers with doors and narrow drawers are available in different sizes. The program is completed with a high dresser that offers plenty of storage space.

Dresser K1

Dresser K3

Dresser K4

Pull-out basket

Valuables compartments in two-person wardrobe

Division 1/2:1/2Configuration with valuables compartment for wheelchair users

Division 1/3:2/3 Configuration with valuables compartment