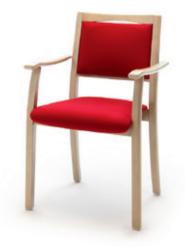

# belsedia

Chairs and Tables

Experience the combination of the elegant shape and solid construction of the seating furniture family belsedia. The chairs in this range have wide armrests for extra comfort. These have grips to help the resident get up from the chair. The backrest comes in different lengths for individual comfort. From chairs with armrests to chairs with a long backrest - there is a right chair for every resident. A collection of carefully selected and easy to clean covers provides a suitable emphasis for the furnishings.

Round table with central column belsedia T-MS

Four-legged table with joint frame design belsedia T-EZ

Chair with armrests belsedia A00

Chair with armrests belsedia A01

Chair with long backrest belsedia H00