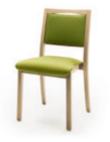

# belsedia

Chairs and Tables

Experience the combination of the elegant shape and solid construction of the seating furniture family belsedia. The chairs in this range have wide armrests for extra comfort. These have grips to help the resident get up from the chair. The backrest comes in different lengths for individual comfort. From chairs with armrests to chairs with a long backrest - there is a right chair for every resident. A collection of carefully selected and easy to clean covers provides a suitable emphasis for the furnishings.

Chair belsedia S00

Chair belsedia S01

Chair with medium-height backrest belsedia M00

Chair with medium-height backrest belsedia M01

Three table designs are available to match the belsedia chairs: The rectangular tables (see below: center and right) with practical finger joint frame construction are wheelchair friendly. The round tables (left) features a central column in matching design for consistency and homeliness. All tables are available in various sizes.