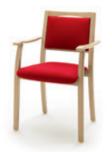

# belsedia

Chairs and Tables

Experience the combination of the elegant shape and solid construction of the seating furniture family belsedia. The chairs in this range have wide armrests for extra comfort. These have grips to help the resident get up from the chair. The backrest comes in different lengths for individual comfort. From chairs with armrests to chairs with a long backrest - there is a right chair for every resident. A collection of carefully selected and easy to clean covers provides a suitable emphasis for the furnishings.

Round table with central column belsedia T-MS

Four-legged table with joint frame design belsedia T-EZ

Chair with armrests belsedia A00

Chair with armrests belsedia A01

Chair with long backrest belsedia H00

#### Colors | décors\*

Chair belsedia S00 60-0154 W x H x D: 580 x 990 x 600 mm

Chair belsedia S01 60-0158 W x H x D: 590 x 990 x 580 mm

Chair with armrests belsedia A00 60-0155 W x H x D: 580 x 890 x 580 mm

Chair with armrests belsedia A01 60-0159

W x H x D: 590 x 900 x 560 mm

Natural beech

Chair with medium-height backrest belsedia M00 60-0156 W x H x D: 580 x 990 x 600 mm

Chair with long backrest belsedia H00 60-0157 W x H x D: 560 x 1080 x 620 mm