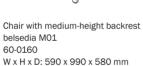

Chair belsedia S00

Chair belsedia S01

Chair with medium-height backrest belsedia M00

Chair with medium-height backrest belsedia M01

Three table designs are available to match the belsedia chairs: The rectangular tables (see below: center and right) with practical finger joint frame construction are wheelchair friendly. The round tables (left) features a central column in matching design for consistency and homeliness. All tables are available in various sizes.

Chair with armrests belsedia A01 60-0159

W x H x D: 590 x 900 x 560 mm

Natural beech

Chair with medium-height backrest belsedia M00 60-0156 W x H x D: 580 x 990 x 600 mm

Chair with long backrest belsedia H00 60-0157 W x H x D: 560 x 1080 x 620 mm