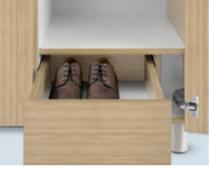

## bonsigna l

Details

The interior has a particularly practical design: Shoes and other objects can be stored in an opentop basket that the resident can easily reach. An integrated lockable compartment for valuables can be installed at two different heights, so that wheelchair users can access it easily and keep their personal belongings in a safe place.

Dresser K1

Dresser K3

Dresser K4

Pull-out basket

Valuables compartments in two-person wardrobe

Division 1/2:1/2Configuration with valuables compartment for wheelchair users

Division 1/3:2/3 Configuration with valuables compartment