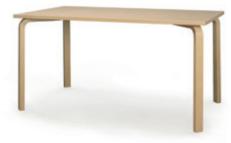

Chair belsedia S00

Chair belsedia S01

Chair with medium-height backrest belsedia M00

Chair with medium-height backrest belsedia M01

Three table designs are available to match the belsedia chairs: The rectangular tables (see below: center and right) with practical finger joint frame construction are wheelchair friendly. The round tables (left) features a central column in matching design for consistency and homeliness. All tables are available in various sizes.

Four-legged table with curved flat edges belsedia T-FS