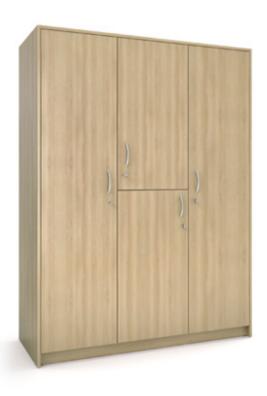

#### bonsigna II

Wardrobes

Always striving for maximum functionality and with the greatest attention to detail, bonsigna furniture is flexible and does justice to everyday nursing requirements. The down-to-earth and yet upscale details of bonsigna II give the resident's room a high-class and homely look and feel at an affordable price. Wardrobes and dressers, with effective border technology in a gracefully rounded profile, ensure individuality and style. They also have a variety of additional features especially made for the elderly.

bonsigna II: Rounded top edge and profiles

Valuables compartment

Inner drawer with plenty of space for shoes and other objects

Dressers

The bonsigna II corpus furniture range has a selected spectrum of appealing sideboards. The rounded profile of the top edge of the dresser is an effective design and style element that perfectly matches the bonsigna II wardrobes and the "vivo" bedside cabinet series. The drawers and doors are available in various formats, making individual designs possible. The attractive and functional highlight of the dresser range: A wall-mounted dresser with senior-friendly and easysliding drawers provides extra floor space for easy cleaning.