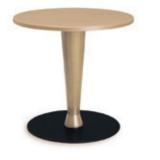

Chair belsedia S00

Chair belsedia S01

Chair with medium-height backrest belsedia M00

Chair with medium-height backrest belsedia M01

Three table designs are available to match the belsedia chairs: The rectangular tables (see below: center and right) with practical finger joint frame construction are wheelchair friendly. The round tables (left) features a central column in matching design for consistency and homeliness. All tables are available in various sizes.

Round table with central column belsedia T-MS

Four-legged table with joint frame design belsedia T-EZ

Chair with armrests belsedia A00

Chair with armrests belsedia A01

Chair with long backrest belsedia H00

Cacao

Alder, golden-red

Round table with central column belsedia T-MS 80-0095 ø: 600 mm 700 mm

1,200 mm

Four-legged table with joint frame design belsedia T-EZ 80-0094 W x H x D: 600 x 600 mm 800 x 800 mm 1,000 x 1,000 mm 1,200 x 800 mm 1,400 x 800 mm 1,600 x 800 mm