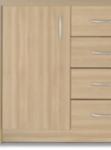

#### bonsigna l

Dressers

Depending on the space available and the need for storage capacity, bonsigna I offers the appropriate dresser for every furnishing. Dressers with doors and narrow drawers are available in different sizes. The program is completed with a high dresser that offers plenty of storage space.

Dresser K1

Dresser K3

Dresser K4

Pull-out basket

Valuables compartments in two-person wardrobe

Division 1/2:1/2Configuration with valuables compartment for wheelchair users

Division 1/3:2/3 Configuration with valuables compartment