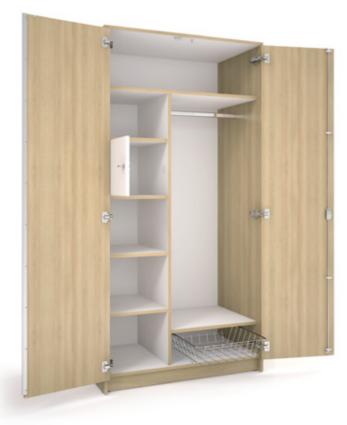

#### bonsigna II

Create a room in which the resident can feel at home with the bonsigna II range of corpus furniture. The rounded profile borders and top edges match the bedside cabinet and nursing bed series, adding to the homely feel of the room.

#### bonsigna II

Wardrobes

Always striving for maximum functionality and with the greatest attention to detail, bonsigna furniture is flexible and does justice to everyday nursing requirements. The down-to-earth and yet upscale details of bonsigna II give the resident's room a high-class and homely look and feel at an affordable price. Wardrobes and dressers, with effective border technology in a gracefully rounded profile, ensure individuality and style. They also have a variety of additional features especially made for the elderly.

bonsigna II: Rounded top edge and profiles

Valuables compartment

Inner drawer with plenty of space for shoes and other objects

Dressers

The bonsigna II corpus furniture range has a selected spectrum of appealing sideboards. The rounded profile of the top edge of the dresser is an effective design and style element that perfectly matches the bonsigna II wardrobes and the "vivo" bedside cabinet series. The drawers and doors are available in various formats, making individual designs possible. The attractive and functional highlight of the dresser range: A wall-mounted dresser with senior-friendly and easysliding drawers provides extra floor space for easy cleaning.