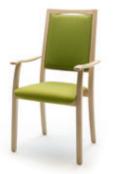

# belsedia

Chairs and Tables

Experience the combination of the elegant shape and solid construction of the seating furniture family belsedia. The chairs in this range have wide armrests for extra comfort. These have grips to help the resident get up from the chair. The backrest comes in different lengths for individual comfort. From chairs with armrests to chairs with a long backrest - there is a right chair for every resident. A collection of carefully selected and easy to clean covers provides a suitable emphasis for the furnishings.

Chair belsedia S00

Chair belsedia S01

Chair with medium-height backrest belsedia M00

Chair with medium-height backrest belsedia M01

Three table designs are available to match the belsedia chairs: The rectangular tables (see below: center and right) with practical finger joint frame construction are wheelchair friendly. The round tables (left) features a central column in matching design for consistency and homeliness. All tables are available in various sizes.