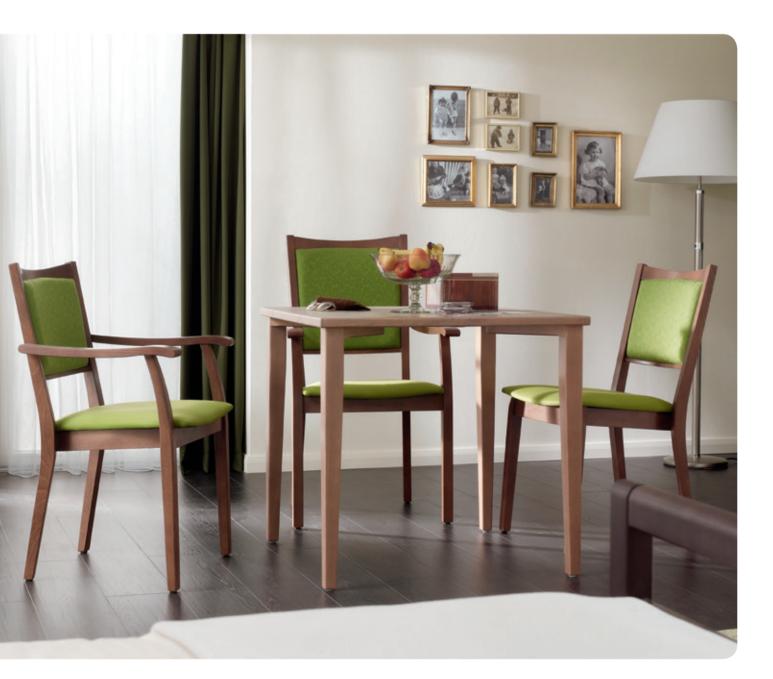

# belsedia

Chairs and Tables

Experience the combination of the elegant shape and solid construction of the seating furniture family belsedia. The chairs in this range have wide armrests for extra comfort. These have grips to help the resident get up from the chair. The backrest comes in different lengths for individual comfort. From chairs with armrests to chairs with a long backrest - there is a right chair for every resident. A collection of carefully selected and easy to clean covers provides a suitable emphasis for the furnishings.

Chair belsedia S00

Chair belsedia S01

Chair with medium-height backrest belsedia M00

Chair with medium-height backrest belsedia M01

Three table designs are available to match the belsedia chairs: The rectangular tables (see below: center and right) with practical finger joint frame construction are wheelchair friendly. The round tables (left) features a central column in matching design for consistency and homeliness. All tables are available in various sizes.

Round table with central column belsedia T-MS

Four-legged table with joint frame design belsedia T-EZ

Chair with armrests belsedia A00

Chair with armrests belsedia A01

Chair with long backrest belsedia H00