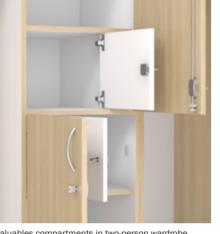

## bonsigna l

Details

The interior has a particularly practical design: Shoes and other objects can be stored in an opentop basket that the resident can easily reach. An integrated lockable compartment for valuables can be installed at two different heights, so that wheelchair users can access it easily and keep their personal belongings in a safe place.

Dresser K1

Dresser K3

Dresser K4

Pull-out basket

Valuables compartments in two-person wardrobe

Division 1/2:1/2Configuration with valuables compartment for wheelchair users

Division 1/3:2/3 Configuration with valuables compartment