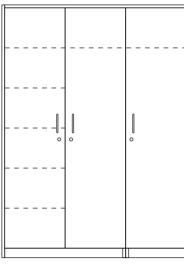

Bonsigna I: straight lines and plain elegance

Two-door one-person wardrobe

Three-door one-person wardrobe

Three-door one-person wardrobe with two drawers (optional)

\_ \_ \_ \_

resident 1 resident 2

Four-door two-person wardrobe

One-person wardrobe with extension unit (available for all models)