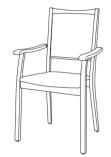

Chair belsedia S00

Chair belsedia S01

Chair with medium-height backrest belsedia M00

Chair with medium-height backrest belsedia M01

Three table designs are available to match the belsedia chairs: The rectangular tables (see below: center and right) with practical finger joint frame construction are wheelchair friendly. The round tables (left) features a central column in matching design for consistency and homeliness. All tables are available in various sizes.