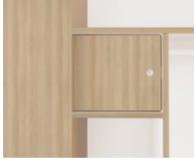

## bonsigna l

Details

The interior has a particularly practical design: Shoes and other objects can be stored in an opentop basket that the resident can easily reach. An integrated lockable compartment for valuables can be installed at two different heights, so that wheelchair users can access it easily and keep their personal belongings in a safe place.

Dresser K1

Dresser K3

Dresser K4

Pull-out basket

Valuables compartments in two-person wardrobe

Division 1/2:1/2Configuration with valuables compartment for wheelchair users

Division 1/3:2/3 Configuration with valuables compartment