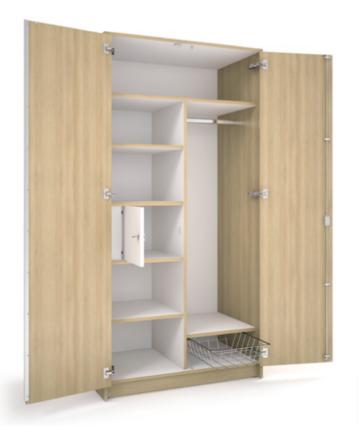

## bonsigna I

Wardrobes

Nursing home beds and bedside cabinets that are almost understated in form are combined with the bonsigna I corpus furniture program into a modern living atmosphere. bonsigna I elegantly emphasizes the clear forms of this line with its smooth linear design. In addition, the straight lines of the storage cabinets fit perfectly into preexisting recesses in the resident's room.

Bonsigna I: straight lines and plain elegance

Two-door one-person wardrobe

Three-door one-person wardrobe

Three-door one-person wardrobe with two drawers (optional)

\_ \_ \_ \_

resident 1 resident 2

Four-door two-person wardrobe

## bonsigna l

Details

The interior has a particularly practical design: Shoes and other objects can be stored in an opentop basket that the resident can easily reach. An integrated lockable compartment for valuables can be installed at two different heights, so that wheelchair users can access it easily and keep their personal belongings in a safe place.