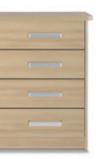

#### bonsigna l

Dressers

Depending on the space available and the need for storage capacity, bonsigna I offers the appropriate dresser for every furnishing. Dressers with doors and narrow drawers are available in different sizes. The program is completed with a high dresser that offers plenty of storage space.

Dresser K1

Dresser K3

Dresser K4

Pull-out basket

Valuables compartments in two-person wardrobe

Division 1/2:1/2Configuration with valuables compartment for wheelchair users

Division 1/3:2/3 Configuration with valuables compartment

Dresser K3

Dresser K1

Dresser K2 (with optional special handles)

Wall-mounted dresser K2 (with optional special handles)