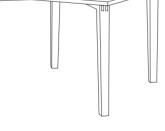

Chair belsedia S00

Chair belsedia S01

Chair with medium-height backrest belsedia M00

Chair with medium-height backrest belsedia M01

Three table designs are available to match the belsedia chairs: The rectangular tables (see below: center and right) with practical finger joint frame construction are wheelchair friendly. The round tables (left) features a central column in matching design for consistency and homeliness. All tables are available in various sizes.

Round table with central column belsedia T-MS

Four-legged table with joint frame design belsedia T-EZ

Chair with armrests belsedia A00

Chair with armrests belsedia A01

Chair with long backrest belsedia H00

Four-legged table with curved flat edges belsedia T-FS