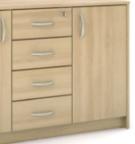

#### bonsigna l

Dressers

Depending on the space available and the need for storage capacity, bonsigna I offers the appropriate dresser for every furnishing. Dressers with doors and narrow drawers are available in different sizes. The program is completed with a high dresser that offers plenty of storage space.

Dresser K1

Dresser K3

Dresser K4

Pull-out basket

Valuables compartments in two-person wardrobe

Division 1/2:1/2Configuration with valuables compartment for wheelchair users

Division 1/3:2/3 Configuration with valuables compartment