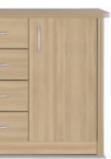

#### bonsigna II

Wardrobes

Always striving for maximum functionality and with the greatest attention to detail, bonsigna furniture is flexible and does justice to everyday nursing requirements. The down-to-earth and yet upscale details of bonsigna II give the resident's room a high-class and homely look and feel at an affordable price. Wardrobes and dressers, with effective border technology in a gracefully rounded profile, ensure individuality and style. They also have a variety of additional features especially made for the elderly.

bonsigna II: Rounded top edge and profiles

Valuables compartment

Inner drawer with plenty of space for shoes and other objects

Dressers

The bonsigna II corpus furniture range has a selected spectrum of appealing sideboards. The rounded profile of the top edge of the dresser is an effective design and style element that perfectly matches the bonsigna II wardrobes and the "vivo" bedside cabinet series. The drawers and doors are available in various formats, making individual designs possible. The attractive and functional highlight of the dresser range: A wall-mounted dresser with senior-friendly and easysliding drawers provides extra floor space for easy cleaning.