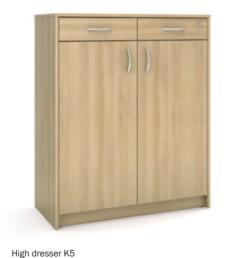

Dresser K1

Dresser K3

Dresser K4

Pull-out basket

Valuables compartments in two-person wardrobe

Division 1/2:1/2Configuration with valuables compartment for wheelchair users

Division 1/3:2/3 Configuration with valuables compartment