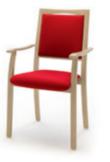

# belsedia

Chairs and Tables

Experience the combination of the elegant shape and solid construction of the seating furniture family belsedia. The chairs in this range have wide armrests for extra comfort. These have grips to help the resident get up from the chair. The backrest comes in different lengths for individual comfort. From chairs with armrests to chairs with a long backrest - there is a right chair for every resident. A collection of carefully selected and easy to clean covers provides a suitable emphasis for the furnishings.

Round table with central column belsedia T-MS

Four-legged table with joint frame design belsedia T-EZ

Chair with armrests belsedia A00

Chair with armrests belsedia A01

Chair with long backrest belsedia H00