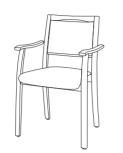

# belsedia

Chairs and Tables

Experience the combination of the elegant shape and solid construction of the seating furniture family belsedia. The chairs in this range have wide armrests for extra comfort. These have grips to help the resident get up from the chair. The backrest comes in different lengths for individual comfort. From chairs with armrests to chairs with a long backrest - there is a right chair for every resident. A collection of carefully selected and easy to clean covers provides a suitable emphasis for the furnishings.

Round table with central column belsedia T-MS

Four-legged table with joint frame design belsedia T-EZ

Chair with armrests belsedia A00

Chair with armrests belsedia A01

Chair with long backrest belsedia H00