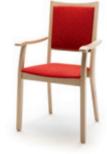

# belsedia

Chairs and Tables

Experience the combination of the elegant shape and solid construction of the seating furniture family belsedia. The chairs in this range have wide armrests for extra comfort. These have grips to help the resident get up from the chair. The backrest comes in different lengths for individual comfort. From chairs with armrests to chairs with a long backrest - there is a right chair for every resident. A collection of carefully selected and easy to clean covers provides a suitable emphasis for the furnishings.

Round table with central column belsedia T-MS

Four-legged table with joint frame design belsedia T-EZ

Chair with armrests belsedia A00

Chair with armrests belsedia A01

Chair with long backrest belsedia H00

#### Colors | décors\*

Chair belsedia S00 60-0154 W x H x D: 580 x 990 x 600 mm

Chair belsedia S01 60-0158 W x H x D: 590 x 990 x 580 mm

Chair with armrests belsedia A00 60-0155 W x H x D: 580 x 890 x 580 mm

Chair with armrests belsedia A01 60-0159

W x H x D: 590 x 900 x 560 mm

Natural beech

Chair with medium-height backrest belsedia M00 60-0156 W x H x D: 580 x 990 x 600 mm

Chair with long backrest belsedia H00 60-0157 W x H x D: 560 x 1080 x 620 mm