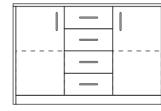

#### bonsigna l

Dressers

Depending on the space available and the need for storage capacity, bonsigna I offers the appropriate dresser for every furnishing. Dressers with doors and narrow drawers are available in different sizes. The program is completed with a high dresser that offers plenty of storage space.

Dresser K1

Dresser K3

Dresser K4

Pull-out basket

Valuables compartments in two-person wardrobe

Division 1/2:1/2Configuration with valuables compartment for wheelchair users

Division 1/3:2/3 Configuration with valuables compartment

Dresser K3

Dresser K1

Dresser K2 (with optional special handles)

Wall-mounted dresser K2 (with optional special handles)