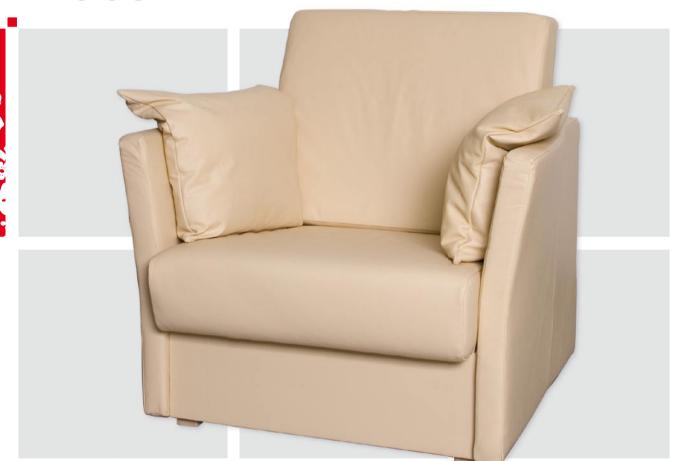

### **ELEGANCE AND COMFORT**

- Blues is an elegant upholstered armchair with an smooth design and folding feature.
- The armchair upholstery may be made of fabric, two types of artificial leather or genuine leather.
- The seat and backrest are made of quality materials for maximum comfort.
- The standard armchair comes with two cushions.
- Once unfolded the head end can be adjusted to two positions.

Thanks to its colour solution the armchair can become a distinctive design feature in an interior.