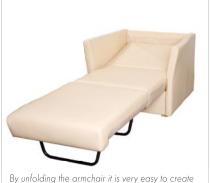

esign and folding feature.
- The armchair upholstery may be made of fabric, two types of artificial leather or genuine leather.
- The seat and backrest are made of quality materials for maximum comfort.
- The standard armchair comes with two cushions.
- Once unfolded the head end can be adjusted to two positions.



Thanks to its colour solution the armchair can become a distinctive design feature in an interior.

### **FUNCTIONS**

- The Blues armchair unfolds and may serve as an extra bed.
- The simple unfolding mechanism made of the metal construction ensures stability when lying on the armchair.
- Two castors in the rear corners make the armchair easy to handle.
- The stiffening of the bottom is made of strong beech wood.
- The contoured armrests complete the spacious seating area.





By unfolding the armchair it is very easy to create a comfortable couch.

#### TECHNICAL PARAMETERS

| seat height              | 50 cm     |
|--------------------------|-----------|
| width                    | 90 cm     |
| height                   | 89 cm     |
| depth                    | 87 cm     |
| unfolded length          | 203 cm    |
| seating area             | 67×53 cm  |
| mattress platform        |           |
| (unfolded)               | 199×67 cm |
| mattress platform height | 41 cm     |
|                          |           |