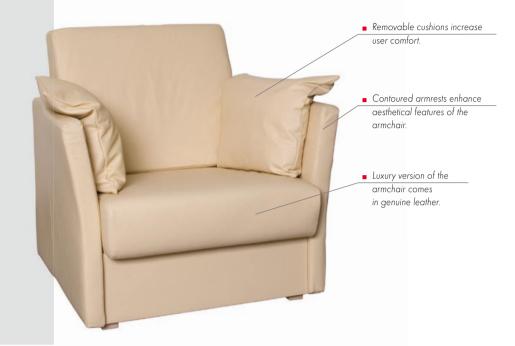

### **ELEGANCE AND COMFORT**

- Blues is an elegant upholstered armchair with an smooth design and folding feature.
- The armchair upholstery may be made of fabric, two types of artificial leather or genuine leather.
- The seat and backrest are made of quality materials for maximum comfort.
- The standard armchair comes with two cushions.
- Once unfolded the head end can be adjusted to two positions.

### **FUNCTIONS**

- The Blues armchair unfolds and may serve as an extra bed.
- The simple unfolding mechanism made of the metal construction ensures stability when lying on the armchair.
- Two castors in the rear corners make the armchair easy to handle.
- The stiffening of the bottom is made of strong beech wood.
- The contoured armrests complete the spacious seating area.