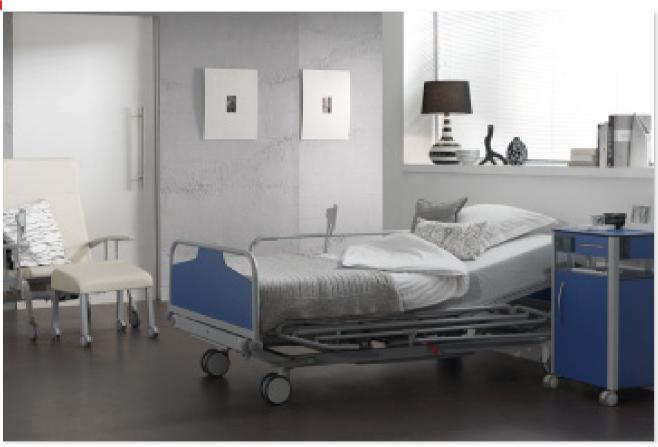

## Magna 500 - comfort for bariatric patients

The Olympia Bariatric bed combines an exceptional functionality and a high carrying capacity to support the treatment of bariatric patients.

#### **OPTIONS**

- Atmosphere sideguards.
- Nurse box (ACO) + extendible drawer.
- Illuminated hand switch.
- Nightlight under the bed.