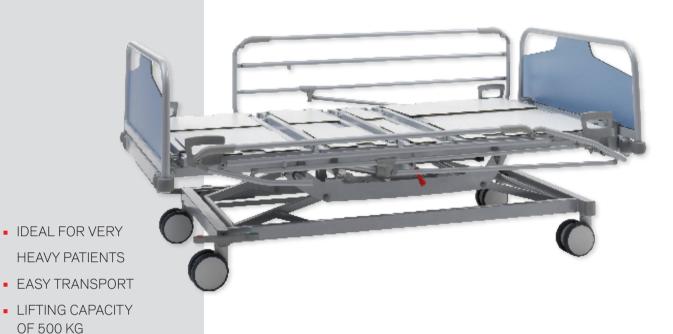

#### **CARRIAGE**

- Very stable high/low adjustment by means of a support arm system (lifting capacity of 500 kg).
- Trendelenburg and Reverse Trendelenburg adjustment up to ±17°.
- High quality heavy-duty Twin castors Ø 150 mm with a directional castor.
- The brake pedal is accessible in all bed positions.
- The open carriage improves the accessibility under the bed and the ease of cleaning.

#### MATTRESS PLATFORM

- Mattress platform with 4 sections, adjustable in width (91 - 111 - 131).
- Backrest and knee rest are electrically adjustable.
- The electric manipulation of the mattress platform section is equipped with a clamp safety.
- Manual quick release of the backrest.
- Battery with alarm signal.
- Mattress platform with solid laminate sections of 6 mm, equipped with cutouts for patients restraint straps.
- Backrest and footrest are equipped with 2 integrated mattress holders.
- Telescopic bed extension up to +20 cm.
- Equipotential connection.
- Bed corners with integrated bumpers.
- Cases to install an IV rod or a lifting pole.
- Bed panel with a solid laminate filling panel, choice out of 3 different width (104-124-144).
- The side beams on both sides are equipped with 3 synthetic accessory hooks.

### TECHNICAL PARAMETERS

| Outer dimensions                    | 214 cm           |
|-------------------------------------|------------------|
| (adjustable width)                  | 104 -124 -144 cm |
| Mattress platform                   | 206 cm           |
| (adjustable width)                  | 91-111-13# cm    |
| Mattress platform height adjustment | 42-82 cm         |
| Backrest tilt                       |                  |
| (with autoregression)               | ±70°             |
| Knee rest tilt                      | ±34°             |
| Weight (with options)               | 209 kg           |
| Safe working load                   | 500 kg           |
|                                     |                  |