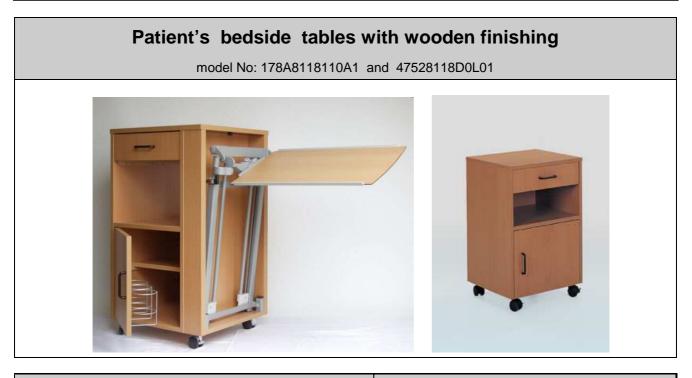

| Description                                                                                                                                                                                                                                                                                                                                                                                                                                                                                                           | Technical parameters                                                                                                     |
|-----------------------------------------------------------------------------------------------------------------------------------------------------------------------------------------------------------------------------------------------------------------------------------------------------------------------------------------------------------------------------------------------------------------------------------------------------------------------------------------------------------------------|--------------------------------------------------------------------------------------------------------------------------|
| <ul> <li>model No: 178A8118110A1</li> <li>drawers and cabinets accessible from both sides of locker</li> <li>eating board (heigh adjustment, tilt)</li> <li>made from melamin plated wooden boards</li> <li>standard colour – beech 01</li> <li>metal parts RAL 9006 – silver grey</li> <li>in quantity of 350 pcs can be offered in different colour – please specify (send a sample)</li> <li>also can be equipped by locks – specify if you want to lock shelf (1 lock) or the cabinet (2 locks needed)</li> </ul> | total dimensions (w x d x h) 51 x 48 x 89 cm<br>eating board dimensions 60 x 36 cm<br>height of eating board 82 – 110 cm |
| <ul> <li>model No: 47528118D0L01</li> <li>drawers and cabinets accessible from one side (left/<br/>right - 47528118D0P01) of locker</li> <li>made from melamin plated wooden boards</li> <li>standard colour – beech 01</li> <li>in quantity of 350 pcs can be offered in different colour<br/>– please specify (send a sample)</li> <li>also can be equipped by locks – specify if you want to<br/>lock shelf (1 lock) or the cabinet (2 locks needed)</li> </ul>                                                    | total dimensions (w x d x h) 47x 40x 83cm                                                                                |