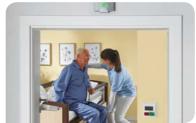

#### Greater safety – fewer FDM\*

- Faster response time in the event of a fall
- Greater safety during night and weekend shifts
- Ideal in combination with sentida low nursing beds and SafeFree® side rails