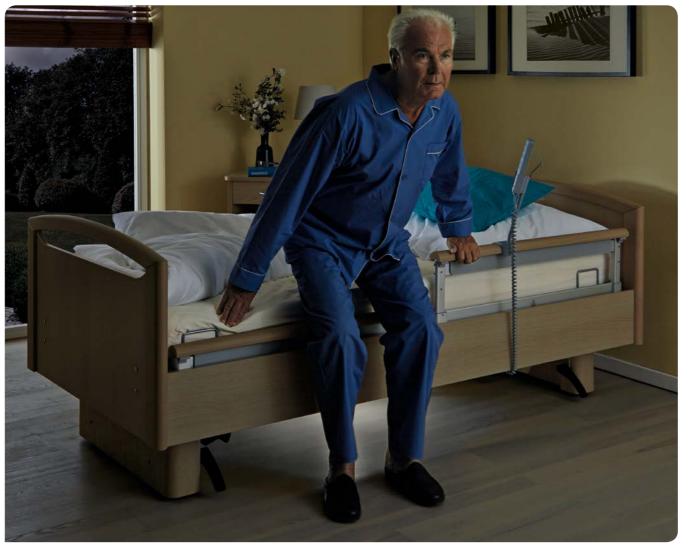

## thanks to intelligent bed exit sensor system:

#### Automatic night light

- Night light is automatically activated when the resident leaves the bed
- Night light is automatically deactivated when the resident is back in the bed again

#### Greater safety – fewer FDM\*

- Faster response time in the event of a fall
- Greater safety during night and weekend shifts
- Ideal in combination with sentida low nursing beds and SafeFree® side rails