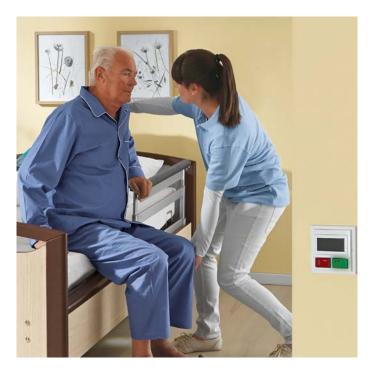

## thanks to intelligent bed exit sensor system:

#### Nurse call system with flexible timing

- Freely adjustable from 0 seconds (immediate alarm) to 30 minutes
- Adaptation to resident's mobility

#### Greater safety – fewer FDM\*

- Faster response time in the event of a fall
- Greater safety during night and weekend shifts
- Ideal in combination with sentida low nursing beds and SafeFree® side rails