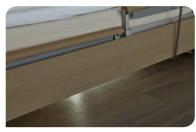

#### Automatic night light

- Night light is automatically activated when the resident leaves the bed
- Night light is automatically deactivated when the resident is back in the bed again