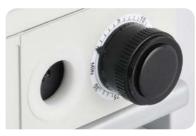

#### Nurse call system with flexible timing

- Freely adjustable from 0 seconds (immediate alarm) to 30 minutes
- Adaptation to resident's mobility